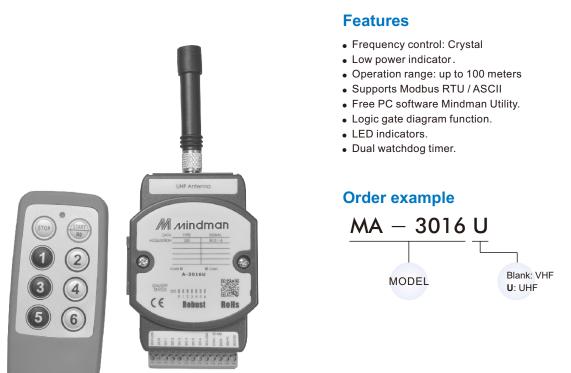

# MA-3016 series Radio remote modules

**I/O MODULES** 

## **Specification**

| Model                            | MA-3016 / MA-3016U                                                                  |
|----------------------------------|-------------------------------------------------------------------------------------|
| Receiver output type             | Sink (40VDC / 200mA / Isolation 3000VDC)                                            |
| Receiver interface               | RS-485                                                                              |
| Receiver input power             | 10 ~ 30 VDC                                                                         |
| Receiver speed                   | 1200~115200 bps                                                                     |
| Receiver output LED              | YES                                                                                 |
| Transmitter input power          | 2 AA size batteries                                                                 |
| Operation temperature            | -20~+75°C (no freezing)                                                             |
| Operation distance               | Up to 100 Meters                                                                    |
| Watchdog timer                   | System m & Comm                                                                     |
| Logic gate diagram function type | 11                                                                                  |
| Logic gate diagram function rule | 128                                                                                 |
| Size (L×W×H)                     | $200 \times 77 \times 40$ mm (Receiver), $120 \times 55 \times 25$ mm (Transmitter) |
| Weight                           | 142g (Receiver), 155g (Transmitter)                                                 |