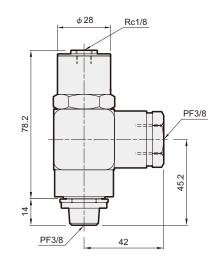

## **Specification**

| Order no. | Preasure<br>(MPa) | Operation<br>temperature<br>(°C) | Orifice<br>(mm <sup>2</sup> ) | Operation<br>time<br>(times/min) | Weight<br>(g) |
|-----------|-------------------|----------------------------------|-------------------------------|----------------------------------|---------------|
| MPC-02    | 0.05-0.95         | -10~70 (No freezing)             | 24                            | 60                               | 100           |
| MPC-04    | 0.05-0.95         | -10~70 (No freezing)             | 79                            | 40                               | 340           |