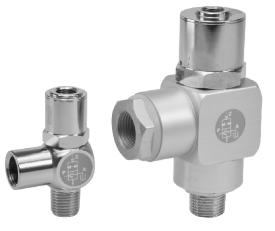

## **MPC** series **PILOT OPERATED CHECK VALVE**

## **Specification**

| Order no. | Preasure<br>(MPa) | Operation<br>temperature<br>(°C) | Orifice<br>(mm <sup>2</sup> ) | Operation<br>time<br>(times/min) | Weight<br>(g) |
|-----------|-------------------|----------------------------------|-------------------------------|----------------------------------|---------------|
| MPC-02    | 0.05-0.95         | -10~70 (No freezing)             | 24                            | 60                               | 100           |
| MPC-04    | 0.05-0.95         | -10~70 (No freezing)             | 79                            | 40                               | 340           |