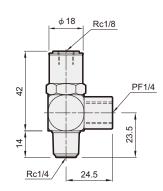

## **Specification**

| Order no. | Preasure<br>(MPa) | Operation<br>temperature<br>(°C) | Orifice<br>(mm <sup>2</sup> ) | Operation<br>time<br>(times/min) | Weight<br>(g) |
|-----------|-------------------|----------------------------------|-------------------------------|----------------------------------|---------------|
| MPC-02    | 0.05-0.95         | -10~70 (No freezing)             | 24                            | 60                               | 100           |
| MPC-04    | 0.05-0.95         | -10~70 (No freezing)             | 79                            | 40                               | 340           |