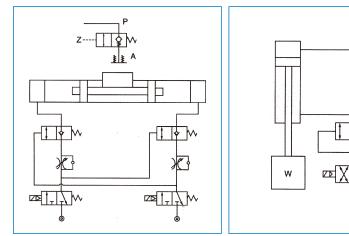

t of air failure.
- Prevents leakage in an air system.
- Enable accurate holding of work-piece.

## **Specification**

| Order no. | Preasure<br>(MPa) | Operation<br>temperature<br>(°C) | Orifice<br>(mm <sup>2</sup> ) | Operation<br>time<br>(times/min) | Weight<br>(g) |
|-----------|-------------------|----------------------------------|-------------------------------|----------------------------------|---------------|
| MPC-02    | 0.05-0.95         | -10~70 (No freezing)             | 24                            | 60                               | 100           |
| MPC-04    | 0.05-0.95         | -10~70 (No freezing)             | 79                            | 40                               | 340           |



MPC-02 MPC-04 MPC-04 NPC-04 NPC MPC-02



## **Application example**



MPC-04