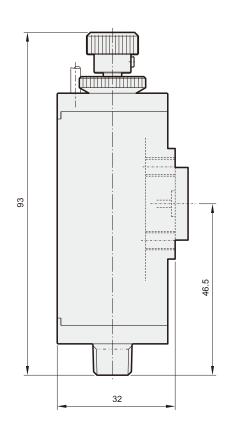

## **Specification**

| Model                    | MPS-6A                                                                                  | MPS-6A-R                           |
|--------------------------|-----------------------------------------------------------------------------------------|------------------------------------|
| Fitting method           | R1/8 (for pipe-thread fitting)                                                          | O-ring: S4<br>(for O-ring fitting) |
| Ambient temperature      | -5~+60°C (No freezing)                                                                  |                                    |
| Operating pressure range | 0.8 MPa                                                                                 |                                    |
| Proof pressure           | 1 MPa                                                                                   |                                    |
| Pressure setting range   | 0.1~0.7 MPa                                                                             |                                    |
| Operation output         | Normal open<br>ON ( Red led lighting up ) above value                                   |                                    |
| Sensor switch            | RCE2<br>Reed switch / Normal open<br>Voltage range: 5~110V DC/AC<br>Max. Current: 100mA |                                    |
| Weight                   | 185 g                                                                                   | 189 g                              |