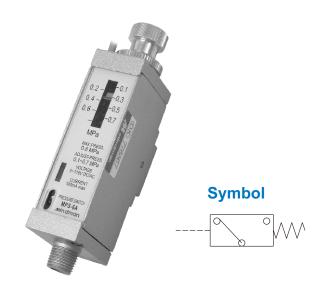

## MPS series

## PNEUMATIC PRESSURE SWITCH

## **Specification**

| Model                    | MPS-6A                                                                                  | MPS-6A-R                           |
|--------------------------|-----------------------------------------------------------------------------------------|------------------------------------|
| Fitting method           | R1/8 (for pipe-thread fitting)                                                          | O-ring: S4<br>(for O-ring fitting) |
| Ambient temperature      | -5~+60°C (No freezing)                                                                  |                                    |
| Operating pressure range | 0.8 MPa                                                                                 |                                    |
| Proof pressure           | 1 MPa                                                                                   |                                    |
| Pressure setting range   | 0.1~0.7 MPa                                                                             |                                    |
| Operation output         | Normal open<br>ON ( Red led lighting up ) above value                                   |                                    |
| Sensor switch            | RCE2<br>Reed switch / Normal open<br>Voltage range: 5~110V DC/AC<br>Max. Current: 100mA |                                    |
| Weight                   | 185 g                                                                                   | 189 g                              |