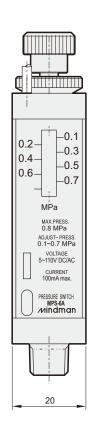

## **Specification**

| Model                    | MPS-6A                                                                                  | MPS-6A-R                           |
|--------------------------|-----------------------------------------------------------------------------------------|------------------------------------|
| Fitting method           | R1/8 (for pipe-thread fitting)                                                          | O-ring: S4<br>(for O-ring fitting) |
| Ambient temperature      | -5~+60°C (No freezing)                                                                  |                                    |
| Operating pressure range | 0.8 MPa                                                                                 |                                    |
| Proof pressure           | 1 MPa                                                                                   |                                    |
| Pressure setting range   | 0.1~0.7 MPa                                                                             |                                    |
| Operation output         | Normal open<br>ON ( Red led lighting up ) above value                                   |                                    |
| Sensor switch            | RCE2<br>Reed switch / Normal open<br>Voltage range: 5~110V DC/AC<br>Max. Current: 100mA |                                    |
| Weight                   | 185 g                                                                                   | 189 g                              |