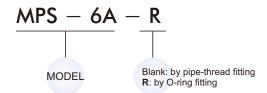

| Proof pressure           | 1 MPa                                                                                   |                                    |
| Pressure setting range   | 0.1~0.7 MPa                                                                             |                                    |
| Operation output         | Normal open<br>ON ( Red led lighting up ) above value                                   |                                    |
| Sensor switch            | RCE2<br>Reed switch / Normal open<br>Voltage range: 5~110V DC/AC<br>Max. Current: 100mA |                                    |
| Weight                   | 185 g                                                                                   | 189 g                              |

## Order example