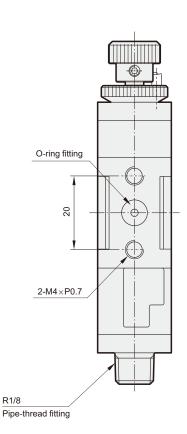

## **Specification**

| Model                    | MPS-6A                                                                                  | MPS-6A-R                           |
|--------------------------|-----------------------------------------------------------------------------------------|------------------------------------|
| Fitting method           | R1/8 (for pipe-thread fitting)                                                          | O-ring: S4<br>(for O-ring fitting) |
| Ambient temperature      | -5~+60°C (No freezing)                                                                  |                                    |
| Operating pressure range | 0.8 MPa                                                                                 |                                    |
| Proof pressure           | 1 MPa                                                                                   |                                    |
| Pressure setting range   | 0.1~0.7 MPa                                                                             |                                    |
| Operation output         | Normal open<br>ON ( Red led lighting up ) above value                                   |                                    |
| Sensor switch            | RCE2<br>Reed switch / Normal open<br>Voltage range: 5~110V DC/AC<br>Max. Current: 100mA |                                    |
| Weight                   | 185 g                                                                                   | 189 g                              |