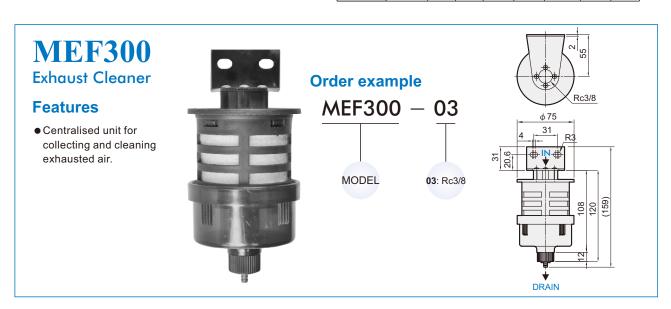

---------------|-----------|--|--|--|
| Medium                   | Air       |  |  |  |
| Operating pressure range | 0~0.9 MPa |  |  |  |
| Ambient temperature      | 0~60℃     |  |  |  |

#### MSR01-S

### MSR02-S



# Order example



### MSR\*-B



#### MSR\*-\*

| Model   | Code<br>Port size | Α  | В  | С    | D    | Е    | L    | N   |
|---------|-------------------|----|----|------|------|------|------|-----|
| MSR01-S | R1/8              | 10 | 10 | 11.5 |      | R1/8 | 16   | 6   |
| MSR01-B | R1/8              | 7  | 14 | 16.2 | 16   | R1/8 | 33   | 7   |
| MSR02-S | R1/4              | 10 | 14 | 16.2 | 16   | R1/4 | 36   | 7   |
| MSR02-B | R1/4              | 10 | 17 | 19.6 | 20.3 | R1/4 | 63   | 8.5 |
| MSR03-B | R3/8              | 12 | 24 | 26.2 | 26.3 | R3/8 | 67.5 | 11  |