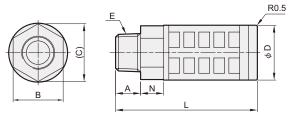

#### MSR\*-\*

| Model   | Code<br>Port size | Α  | В  | С    | D    | Е    | L    | N   |
|---------|-------------------|----|----|------|------|------|------|-----|
| MSR01-S | R1/8              | 10 | 10 | 11.5 |      | R1/8 | 16   | 6   |
| MSR01-B | R1/8              | 7  | 14 | 16.2 | 16   | R1/8 | 33   | 7   |
| MSR02-S | R1/4              | 10 | 14 | 16.2 | 16   | R1/4 | 36   | 7   |
| MSR02-B | R1/4              | 10 | 17 | 19.6 | 20.3 | R1/4 | 63   | 8.5 |
| MSR03-B | R3/8              | 12 | 24 | 26.2 | 26.3 | R3/8 | 67.5 | 11  |