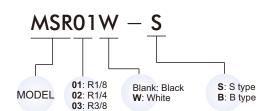

# MSR\* / MEF300 series



### PLASTIC SILENCER / EXHAUST CLEANER



# **Specification**

| Model                    | MSR*      |  |  |  |
|--------------------------|-----------|--|--|--|
| Medium                   | Air       |  |  |  |
| Operating pressure range | 0~0.9 MPa |  |  |  |
| Ambient temperature      | 0~60℃     |  |  |  |

#### MSR01-S

### MSR02-S



# Order example



### MSR\*-B



#### MSR\*-\*

| Model   | Code<br>Port size | Α  | В  | С    | D    | Е    | L    | N   |
|---------|-------------------|----|----|------|------|------|------|-----|
| MSR01-S | R1/8              | 10 | 10 | 11.5 |      | R1/8 | 16   | 6   |
| MSR01-B | R1/8              | 7  | 14 | 16.2 | 16   | R1/8 | 33   | 7   |
| MSR02-S | R1/4              | 10 | 14 | 16.2 | 16   | R1/4 | 36   | 7   |
| MSR02-B | R1/4              | 10 | 17 | 19.6 | 20.3 | R1/4 | 63   | 8.5 |
| MSR03-B | R3/8              | 12 | 24 | 26.2 | 26.3 | R3/8 | 67.5 | 11  |