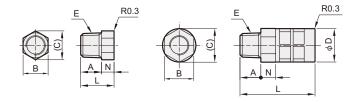

#### MSR\*-\*

| Model   | Code<br>Port size | Α  | В  | С    | D    | Е    | L    | N   |
|---------|-------------------|----|----|------|------|------|------|-----|
| MSR01-S | R1/8              | 10 | 10 | 11.5 |      | R1/8 | 16   | 6   |
| MSR01-B | R1/8              | 7  | 14 | 16.2 | 16   | R1/8 | 33   | 7   |
| MSR02-S | R1/4              | 10 | 14 | 16.2 | 16   | R1/4 | 36   | 7   |
| MSR02-B | R1/4              | 10 | 17 | 19.6 | 20.3 | R1/4 | 63   | 8.5 |
| MSR03-B | R3/8              | 12 | 24 | 26.2 | 26.3 | R3/8 | 67.5 | 11  |