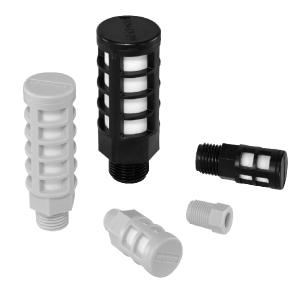

# MSR\* / MEF300 series

### PLASTIC SILENCER / EXHAUST CLEANER

#### MSR01-S

### MSR02-S

### MSR\*-B