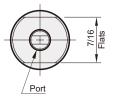

## **Specification**

| Туре                       | 4-way spool valve plunger actuated spring return fully ported |  |
|----------------------------|---------------------------------------------------------------|--|
| Medium                     | Air, water, oil                                               |  |
| Stem travel                | 1/8"                                                          |  |
| Input pressure             | Vacum to 150 psig max.                                        |  |
| Effective orifice          | 8.6 mm <sup>2</sup>                                           |  |
| Force for full stem travel | 4 1/2 1b nominal                                              |  |
| Temperature range          | <b>32°</b> F <b>~230°</b> F                                   |  |
| Ports                      | Input: G1/8<br>Output: G1/8<br>Exhaust: G1/8                  |  |
| Mounting                   | 15/32-32 male thread nuts<br>and lock washers furnished       |  |
| Weight                     | 171 g                                                         |  |

\* Port thread NPT. are also available.

1

5