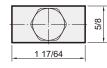

## MVHF-AP\*

MINIATURE PILOT ACTUATOR 3/8" BORE

## **Specification**

| Model             | MVHF-AP3, MVHF-AP6A                                                |  |
|-------------------|--------------------------------------------------------------------|--|
| Туре              | single action, spring return<br>miniature air pilot actuator.      |  |
| Input pressure    | 150 psig max                                                       |  |
| Construction      | Body: aluminum alloy                                               |  |
|                   | Springs: stainless steel                                           |  |
|                   | Seals: buna N rubber                                               |  |
|                   | Piston: aluminum                                                   |  |
| Force factor      | .1                                                                 |  |
| Temperature range | <b>32°⊱~230°</b> F                                                 |  |
| Ports             | MVHF-AP3 $\rightarrow$ 10-32                                       |  |
|                   | MVHF-AP6A $\rightarrow$ G1/8                                       |  |
| Mounting          | 15/32-32 female thread to mount to miniature valves and components |  |
| Weight            | 22 g                                                               |  |