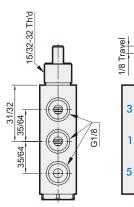

## **MVHF-5P**

HAND VALVE

## **Specification**

| Туре                       | 4-way spool valve plunger actuated spring return fully ported |  |
|----------------------------|---------------------------------------------------------------|--|
| Medium                     | Air, water, oil                                               |  |
| Stem travel                | 1/8"                                                          |  |
| Input pressure             | Vacum to 150 psig max.                                        |  |
| Effective orifice          | 8.6 mm <sup>2</sup>                                           |  |
| Force for full stem travel | 4 1/2 1b nominal                                              |  |
| Temperature range          | <b>32°</b> F <b>~230°</b> F                                   |  |
| Ports                      | Input: G1/8<br>Output: G1/8<br>Exhaust: G1/8                  |  |
| Mounting                   | 15/32-32 male thread nuts<br>and lock washers furnished       |  |
| Weight                     | 171 g                                                         |  |