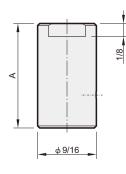

## **Specification**

| Model             | MVHF-AP3, MVHF-AP6A                                                |  |
|-------------------|--------------------------------------------------------------------|--|
| Туре              | single action, spring return<br>miniature air pilot actuator.      |  |
| Input pressure    | 150 psig max                                                       |  |
| Construction      | Body: aluminum alloy                                               |  |
|                   | Springs: stainless steel                                           |  |
|                   | Seals: buna N rubber                                               |  |
|                   | Piston: aluminum                                                   |  |
| Force factor      | .1                                                                 |  |
| Temperature range | <b>32°⊱~230°</b> F                                                 |  |
| Ports             | MVHF-AP3 $\rightarrow$ 10-32                                       |  |
|                   | MVHF-AP6A $\rightarrow$ G1/8                                       |  |
| Mounting          | 15/32-32 female thread to mount to miniature valves and components |  |
| Weight            | 22 g                                                               |  |

\* Port thread NPT. are also available.

15/32-32 Th'd