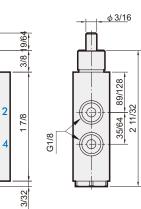

## MVHF-AP\*

MINIATURE PILOT ACTUATOR 3/8" BORE

## **Specification**

| Model             | MVHF-AP3, MVHF-AP6A                                                |  |
|-------------------|--------------------------------------------------------------------|--|
| Туре              | single action, spring return<br>miniature air pilot actuator.      |  |
| Input pressure    | 150 psig max                                                       |  |
| Construction      | Body: aluminum alloy                                               |  |
|                   | Springs: stainless steel                                           |  |
|                   | Seals: buna N rubber                                               |  |
|                   | Piston: aluminum                                                   |  |
| Force factor      | .1                                                                 |  |
| Temperature range | <b>32°⊱~230°</b> F                                                 |  |
| Ports             | MVHF-AP3 $\rightarrow$ 10-32                                       |  |
|                   | MVHF-AP6A $\rightarrow$ G1/8                                       |  |
| Mounting          | 15/32-32 female thread to mount to miniature valves and components |  |
| Weight            | 22 g                                                               |  |