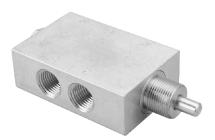

## **MVHF-5P**

HAND VALVE

## **Specification**

| Туре                       | 4-way spool valve plunger actuated spring return fully ported |  |
|----------------------------|---------------------------------------------------------------|--|
| Medium                     | Air, water, oil                                               |  |
| Stem travel                | 1/8"                                                          |  |
| Input pressure             | Vacum to 150 psig max.                                        |  |
| Effective orifice          | 8.6 mm <sup>2</sup>                                           |  |
| Force for full stem travel | 4 1/2 1b nominal                                              |  |
| Temperature range          | <b>32°</b> F <b>~230°</b> F                                   |  |
| Ports                      | Input: G1/8<br>Output: G1/8<br>Exhaust: G1/8                  |  |
| Mounting                   | 15/32-32 male thread nuts<br>and lock washers furnished       |  |
| Weight                     | 171 g                                                         |  |