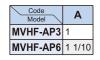

## **Specification**

| Model             | MVHF-AP3, MVHF-AP6A                                                |  |
|-------------------|--------------------------------------------------------------------|--|
| Туре              | single action, spring return<br>miniature air pilot actuator.      |  |
| Input pressure    | 150 psig max                                                       |  |
| Construction      | Body: aluminum alloy                                               |  |
|                   | Springs: stainless steel                                           |  |
|                   | Seals: buna N rubber                                               |  |
|                   | Piston: aluminum                                                   |  |
| Force factor      | .1                                                                 |  |
| Temperature range | <b>32°⊱~230°</b> F                                                 |  |
| Ports             | MVHF-AP3 $\rightarrow$ 10-32                                       |  |
|                   | MVHF-AP6A $\rightarrow$ G1/8                                       |  |
| Mounting          | 15/32-32 female thread to mount to miniature valves and components |  |
| Weight            | 22 g                                                               |  |