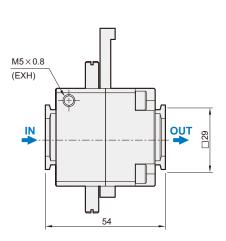

# MVHT-302

## MVHT-400

#### **Specification**

| Model                    | MVHT-300               |       | MVHT-302, MVHT-400 |       |       |
|--------------------------|------------------------|-------|--------------------|-------|-------|
| Bore No.                 | 8A                     | 10A   | 8A                 | 10A   | 15A   |
| Port size                | Rc1/4                  | Rc3/8 | Rc1/4              | Rc3/8 | Rc1/2 |
| No. of port              | 3(2)                   |       |                    |       |       |
| No. of position          | 2                      |       |                    |       |       |
| Medium                   | Air                    |       |                    |       |       |
| Operating pressure range | 0~1.5 MPa              |       |                    |       |       |
| Proof pressure           | 2 MPa                  |       |                    |       |       |
| Ambient temperature      | -5~+60°C (No freezing) |       |                    |       |       |
| Weight                   | 230 g 249 g, 220 g     |       |                    |       |       |