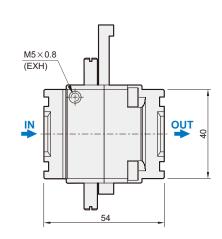

| Rc3/8 | Rc1/2 |
| No. of port              | 3(2)                   |       |                    |       |       |
| No. of position          | 2                      |       |                    |       |       |
| Medium                   | Air                    |       |                    |       |       |
| Operating pressure range | 0~1.5 MPa              |       |                    |       |       |
| Proof pressure           | 2 MPa                  |       |                    |       |       |
| Ambient temperature      | -5~+60°C (No freezing) |       |                    |       |       |
| Weight                   | 230 g 249 g, 220 g     |       |                    |       |       |

## Order example





# **MVHT** Dimensions

#### SHUTOFF VALVE



#### MVHT-300









# MVHT-302









## MVHT-400