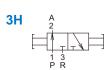

#### **Specification**

| Model                    | MVHT-300               |       | MVHT-302, MVHT-400 |       |       |
|--------------------------|------------------------|-------|--------------------|-------|-------|
| Bore No.                 | 8A                     | 10A   | 8A                 | 10A   | 15A   |
| Port size                | Rc1/4                  | Rc3/8 | Rc1/4              | Rc3/8 | Rc1/2 |
| No. of port              | 3(2)                   |       |                    |       |       |
| No. of position          | 2                      |       |                    |       |       |
| Medium                   | Air                    |       |                    |       |       |
| Operating pressure range | 0~1.5 MPa              |       |                    |       |       |
| Proof pressure           | 2 MPa                  |       |                    |       |       |
| Ambient temperature      | -5~+60°C (No freezing) |       |                    |       |       |
| Weight                   | 230 g 249 g, 220 g     |       |                    |       |       |