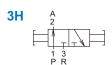

#### **Specification**

| Model                    | MVHT-300               |       | MVHT-302, MVHT-400 |       |       |
|--------------------------|------------------------|-------|--------------------|-------|-------|
| Bore No.                 | 8A                     | 10A   | 8A                 | 10A   | 15A   |
| Port size                | Rc1/4                  | Rc3/8 | Rc1/4              | Rc3/8 | Rc1/2 |
| No. of port              | 3(2)                   |       |                    |       |       |
| No. of position          | 2                      |       |                    |       |       |
| Medium                   | Air                    |       |                    |       |       |
| Operating pressure range | 0~1.5 MPa              |       |                    |       |       |
| Proof pressure           | 2 MPa                  |       |                    |       |       |
| Ambient temperature      | -5~+60°C (No freezing) |       |                    |       |       |
| Weight                   | 230 g 249 g, 220 g     |       |                    |       |       |