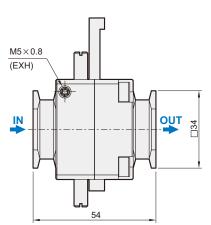

# **MVHT** Dimensions

#### SHUTOFF VALVE

# MVHT-302

## MVHT-400

#### **Specification**

| Model                    | MVHT-300               |       | MVHT-302, MVHT-400 |       |       |
|--------------------------|------------------------|-------|--------------------|-------|-------|
| Bore No.                 | 8A                     | 10A   | 8A                 | 10A   | 15A   |
| Port size                | Rc1/4                  | Rc3/8 | Rc1/4              | Rc3/8 | Rc1/2 |
| No. of port              | 3(2)                   |       |                    |       |       |
| No. of position          | 2                      |       |                    |       |       |
| Medium                   | Air                    |       |                    |       |       |
| Operating pressure range | 0~1.5 MPa              |       |                    |       |       |
| Proof pressure           | 2 MPa                  |       |                    |       |       |
| Ambient temperature      | -5~+60°C (No freezing) |       |                    |       |       |
| Weight                   | 230 g 249 g, 220 g     |       |                    |       |       |