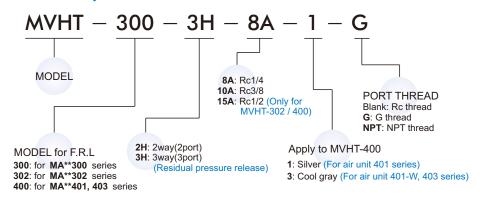

| Rc1/4                  | Rc3/8 | Rc1/4              | Rc3/8 | Rc1/2 |
| No. of port              | 3(2)                   |       |                    |       |       |
| No. of position          | 2                      |       |                    |       |       |
| Medium                   | Air                    |       |                    |       |       |
| Operating pressure range | 0~1.5 MPa              |       |                    |       |       |
| Proof pressure           | 2 MPa                  |       |                    |       |       |
| Ambient temperature      | -5~+60°C (No freezing) |       |                    |       |       |
| Weight                   | 230 g 249 g, 220 g     |       |                    |       |       |

## Order example





# **MVHT** Dimensions

#### SHUTOFF VALVE



#### MVHT-300









# MVHT-302









## MVHT-400