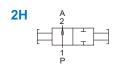

#### **Specification**

| Model                    | MVHT-300               |       | MVHT-302, MVHT-400 |       |       |
|--------------------------|------------------------|-------|--------------------|-------|-------|
| Bore No.                 | 8A                     | 10A   | 8A                 | 10A   | 15A   |
| Port size                | Rc1/4                  | Rc3/8 | Rc1/4              | Rc3/8 | Rc1/2 |
| No. of port              | 3(2)                   |       |                    |       |       |
| No. of position          | 2                      |       |                    |       |       |
| Medium                   | Air                    |       |                    |       |       |
| Operating pressure range | 0~1.5 MPa              |       |                    |       |       |
| Proof pressure           | 2 MPa                  |       |                    |       |       |
| Ambient temperature      | -5~+60°C (No freezing) |       |                    |       |       |
| Weight                   | 230 g 249 g, 220 g     |       |                    |       |       |