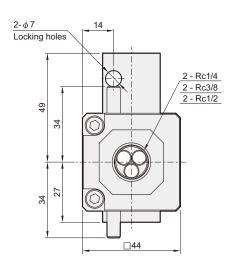

#### MVHT-300

#### **Specification**

| Model                    | MVHT-300               |       | MVHT-302, MVHT-400 |       |       |
|--------------------------|------------------------|-------|--------------------|-------|-------|
| Bore No.                 | 8A                     | 10A   | 8A                 | 10A   | 15A   |
| Port size                | Rc1/4                  | Rc3/8 | Rc1/4              | Rc3/8 | Rc1/2 |
| No. of port              | 3(2)                   |       |                    |       |       |
| No. of position          | 2                      |       |                    |       |       |
| Medium                   | Air                    |       |                    |       |       |
| Operating pressure range | 0~1.5 MPa              |       |                    |       |       |
| Proof pressure           | 2 MPa                  |       |                    |       |       |
| Ambient temperature      | -5~+60°C (No freezing) |       |                    |       |       |
| Weight                   | 230 g 249 g, 220 g     |       |                    |       |       |