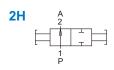

#### **Specification**

| Model                    | MVHT-300               |       | MVHT-302, MVHT-400 |       |       |
|--------------------------|------------------------|-------|--------------------|-------|-------|
| Bore No.                 | 8A                     | 10A   | 8A                 | 10A   | 15A   |
| Port size                | Rc1/4                  | Rc3/8 | Rc1/4              | Rc3/8 | Rc1/2 |
| No. of port              | 3(2)                   |       |                    |       |       |
| No. of position          | 2                      |       |                    |       |       |
| Medium                   | Air                    |       |                    |       |       |
| Operating pressure range | 0~1.5 MPa              |       |                    |       |       |
| Proof pressure           | 2 MPa                  |       |                    |       |       |
| Ambient temperature      | -5~+60°C (No freezing) |       |                    |       |       |
| Weight                   | 230 g 249 g, 220 g     |       |                    |       |       |