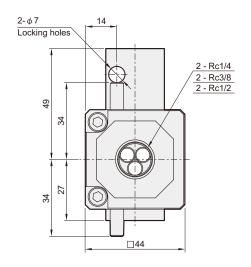

# **MVHT** Dimensions

#### SHUTOFF VALVE

#### MVHT-300

#### **Specification**

| Model                    | MVHT-300               |       | MVHT-302, MVHT-400 |       |       |
|--------------------------|------------------------|-------|--------------------|-------|-------|
| Bore No.                 | 8A                     | 10A   | 8A                 | 10A   | 15A   |
| Port size                | Rc1/4                  | Rc3/8 | Rc1/4              | Rc3/8 | Rc1/2 |
| No. of port              | 3(2)                   |       |                    |       |       |
| No. of position          | 2                      |       |                    |       |       |
| Medium                   | Air                    |       |                    |       |       |
| Operating pressure range | 0~1.5 MPa              |       |                    |       |       |
| Proof pressure           | 2 MPa                  |       |                    |       |       |
| Ambient temperature      | -5~+60°C (No freezing) |       |                    |       |       |
| Weight                   | 230 g 249 g, 220 g     |       |                    |       |       |