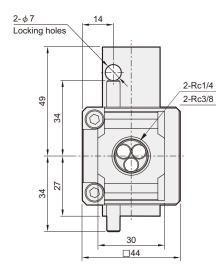

| Rc3/8 | Rc1/2 |
| No. of port              | 3(2)                   |       |                    |       |       |
| No. of position          | 2                      |       |                    |       |       |
| Medium                   | Air                    |       |                    |       |       |
| Operating pressure range | 0~1.5 MPa              |       |                    |       |       |
| Proof pressure           | 2 MPa                  |       |                    |       |       |
| Ambient temperature      | -5~+60°C (No freezing) |       |                    |       |       |
| Weight                   | 230 g 249 g, 220 g     |       |                    |       |       |

## Order example





# **MVHT** Dimensions

#### SHUTOFF VALVE



#### MVHT-300









# MVHT-302









## MVHT-400