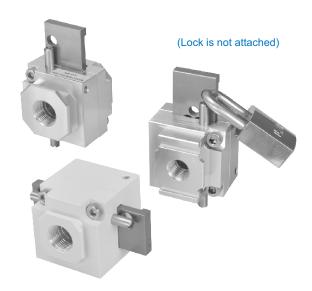

#### SHUTOFF VALVE



#### **Specification**

| Model                    | MVHT-300               |       | MVHT-302, MVHT-400 |       |       |
|--------------------------|------------------------|-------|--------------------|-------|-------|
| Bore No.                 | 8A                     | 10A   | 8A                 | 10A   | 15A   |
| Port size                | Rc1/4                  | Rc3/8 | Rc1/4              | Rc3/8 | Rc1/2 |
| No. of port              | 3(2)                   |       |                    |       |       |
| No. of position          | 2                      |       |                    |       |       |
| Medium                   | Air                    |       |                    |       |       |
| Operating pressure range | 0~1.5 MPa              |       |